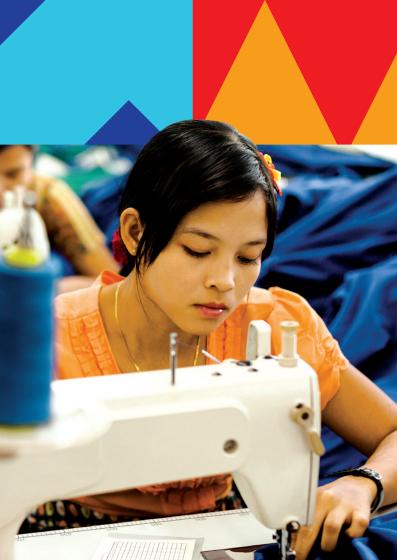

# **Layla's Story**

When Layla\* was 14 years old, she, along with her mother and sister, moved from her village in Barishal, Bangladesh to the busy city of Dhaka. To help her mother, Layla got a job at a garment factory on a salary of 4,000 taka (about \$57) but earned up to 6,000 taka per month (about \$85) with overtime.

The working hours were long, from 8am until 9 or 10pm, and sometimes she had to work overnight. Although she was able to access food and drinking water, if she made any mistakes, the supervisors shouted at her.

Though Layla heard that conditions are improving in some big factories, many things haven't changed in the smaller ones. There were four to five children

working in this factory and whenever buyers from fashion companies came to visit, her supervisors would hide them in different rooms or behind boxes.