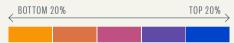

#### HOW TO READ THE SCORES

The number is the overall score a brand received in the survey out of 100.

The coloured circle gives an indication of how the brand ranks compared to the rest of the industry—five colours are used with top performers shown in blue and bottom performers in orange.